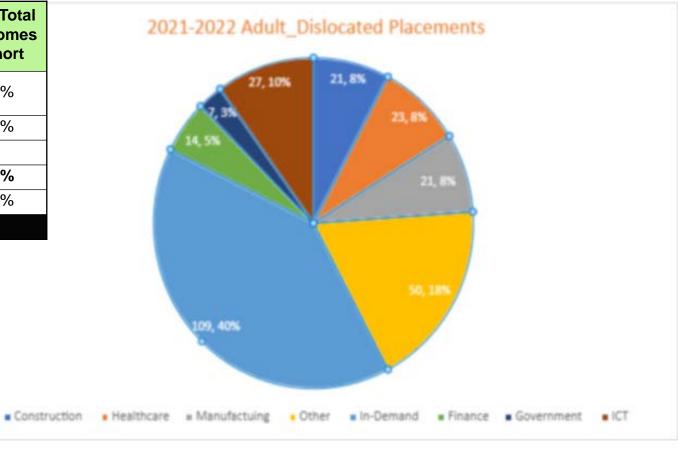

| Construction | 21  | 8%  |
|--------------|-----|-----|
| Healthcare   | 23  | 8%  |
| Manufactuing | 21  | 8%  |
| Other        | 50  | 18% |
| In-Demand    | 109 | 40% |
| Finance      | 14  | 5%  |
| Government   | 7   | 3%  |
| ICT          | 27  | 10% |
| Participants | 272 |     |