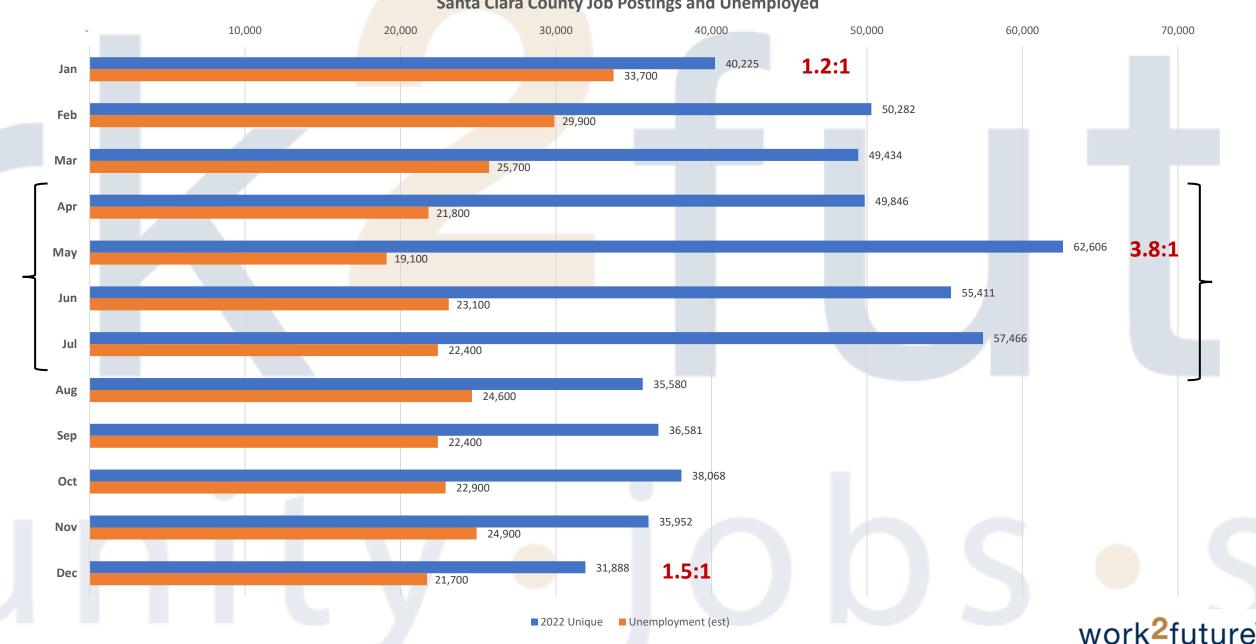

#### Santa Clara County Job Postings and Unemployed

Source: Lightcast.io

opportunity • jobs • success