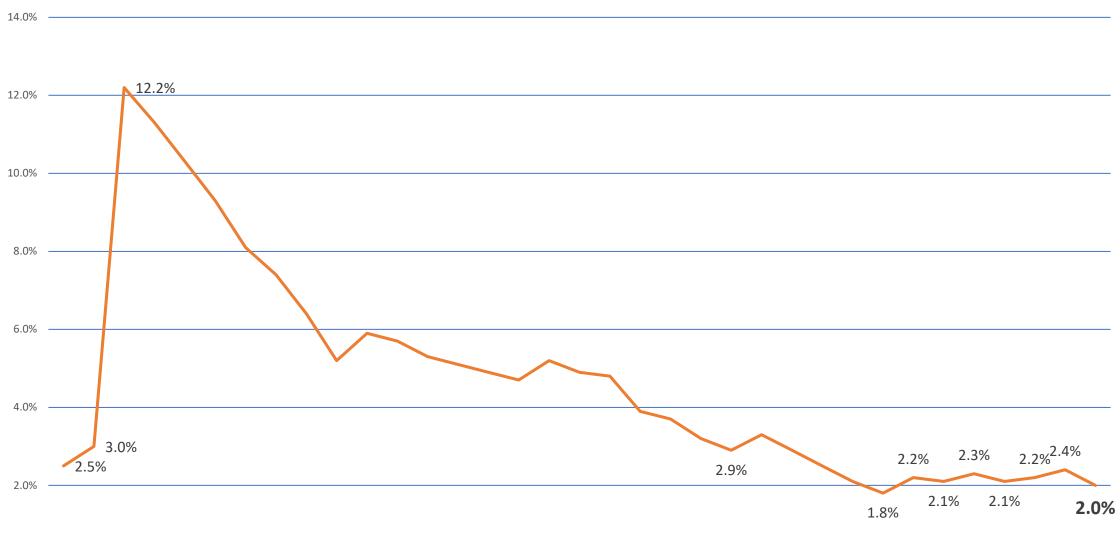

#### **Unemployment Rates**

#### December 2022

MSA: 2.1%

**County: 2.0%** 

State: 3.7%

USA: 3.3%

#### **November 2022**

MSA: 2.4% (revised)

**County: 2.4%** 

State: 4.0%

USA: 3.6%

#### San Jose-Sunnyvale-Santa Clara Metropolitan Statistical Area

**Unemployment Rate Historical Trend** 