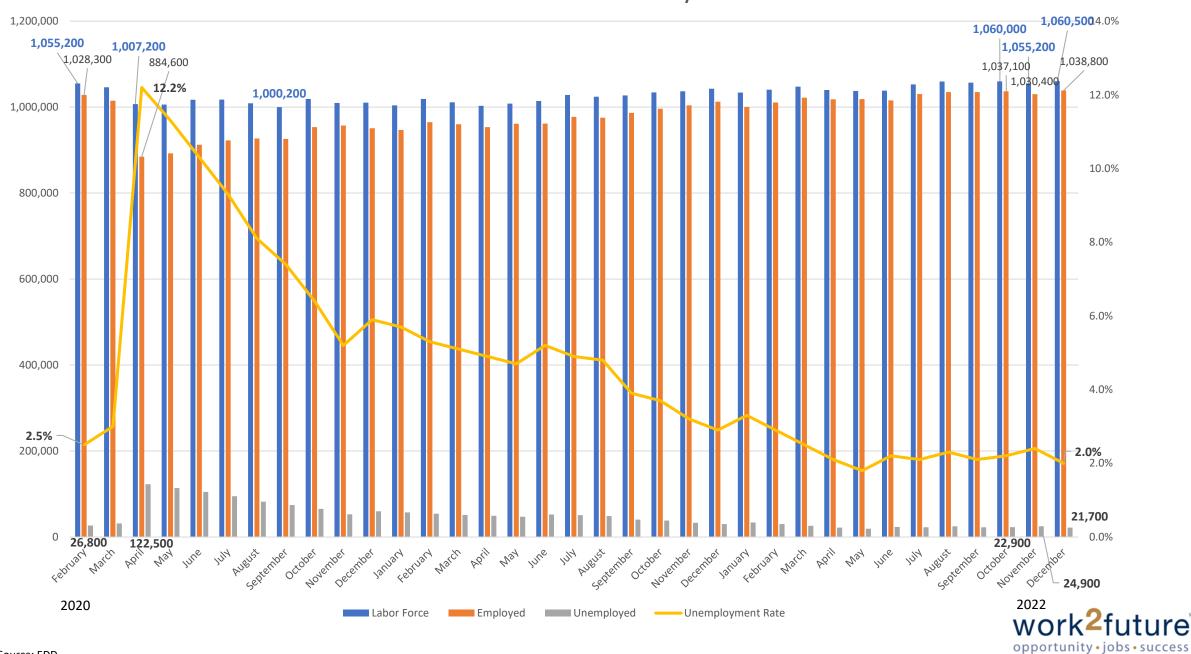

#### **Labor Force in Santa Clara County**

## November 2022 – Decmeber 2022 Total MSA Employment Up 300 Jobs to Reach 1,195,900

- Information UP 2,200
- Trade, transportation & utilities UP 1,400
- Construction UP 700
- Manufacturing UP 700
- Leisure & Hospitality down 1,300
- Government down 1,300
- Professional & Business Services down 900