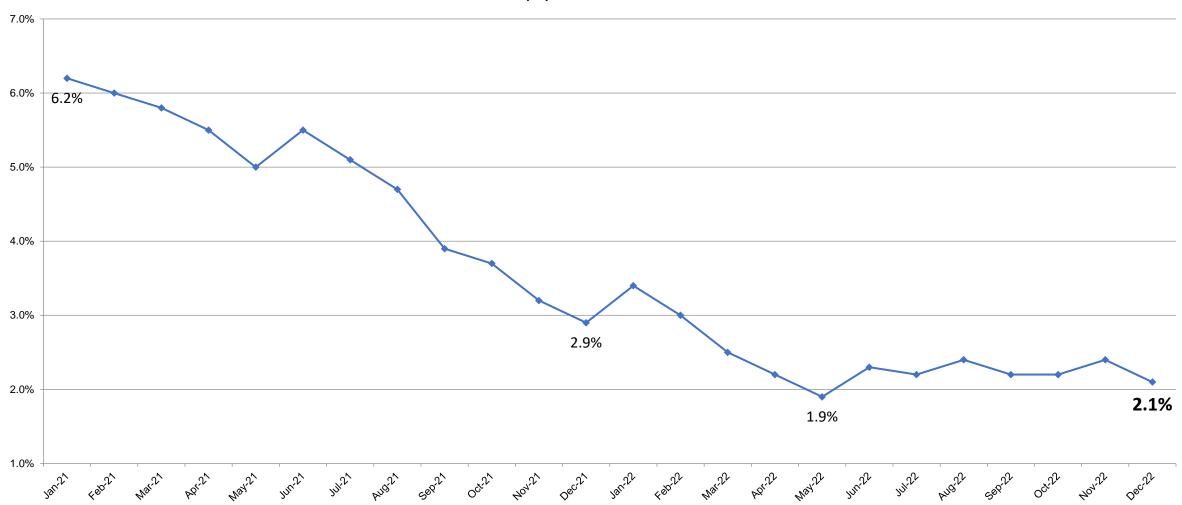

#### **Unemployment Rates**

#### December 2022

MSA: 2.1%

**County: 2.0%** 

State: 3.7%

USA: 3.3%

#### **November 2022**

MSA: 2.4% (revised)

**County: 2.4%** 

State: 4.0%

USA: 3.6%

#### San Jose-Sunnyvale-Santa Clara Metropolitan Statistical Area

**Unemployment Rate Historical Trend** 