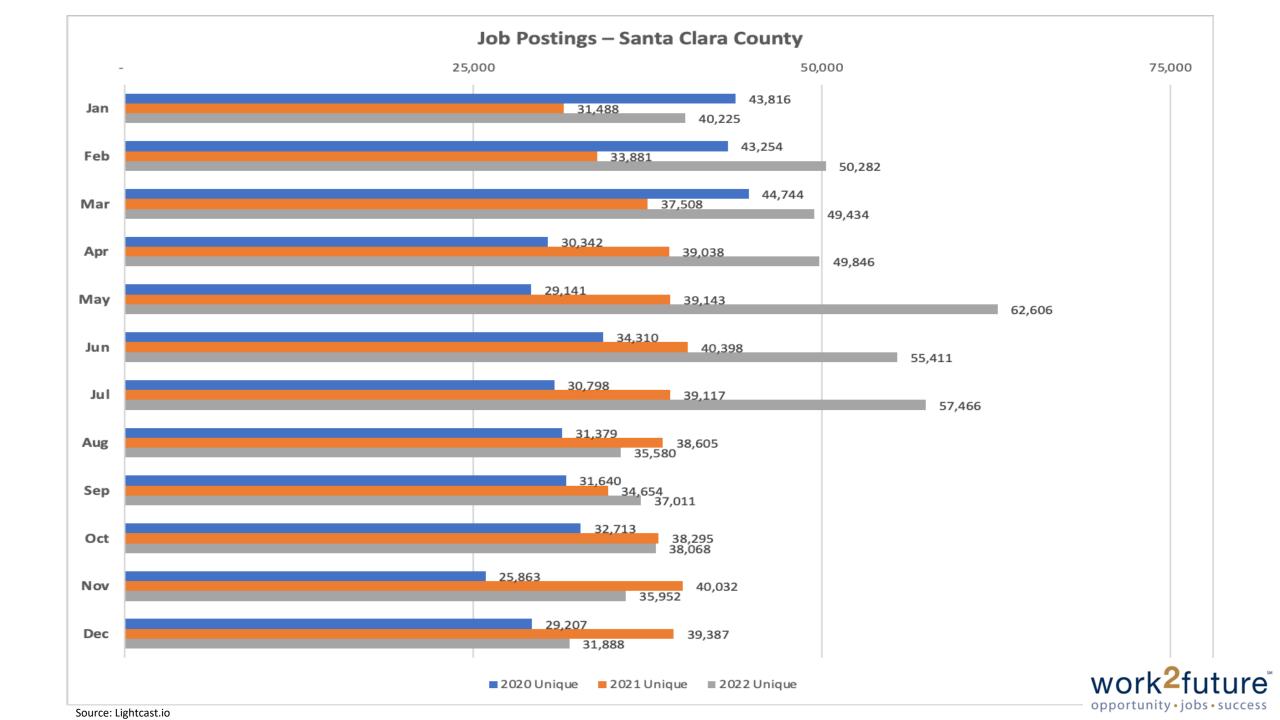

## **Employer Demand Job Postings Analysis**

#### Santa Clara County Job Posting Intensity

| 0.0            |     |     |     |     |     |     |     |     |     |     |     |     |  |
|----------------|-----|-----|-----|-----|-----|-----|-----|-----|-----|-----|-----|-----|--|
|                | Jan | Feb | Mar | Apr | May | Jun | Jul | Aug | Sep | Oct | Nov | Dec |  |
| 2021 Intensity | 3.9 | 4.1 | 3.7 | 3.3 | 3.0 | 3.5 | 4.0 | 4.0 | 4.2 | 4.8 | 2.6 | 3.2 |  |
| 2022 Intensity | 3.3 | 3.0 | 3.2 | 3.6 | 3.3 | 3.2 | 2.6 | 3.3 | 3.5 | 2.3 | 1.4 | 2.7 |  |