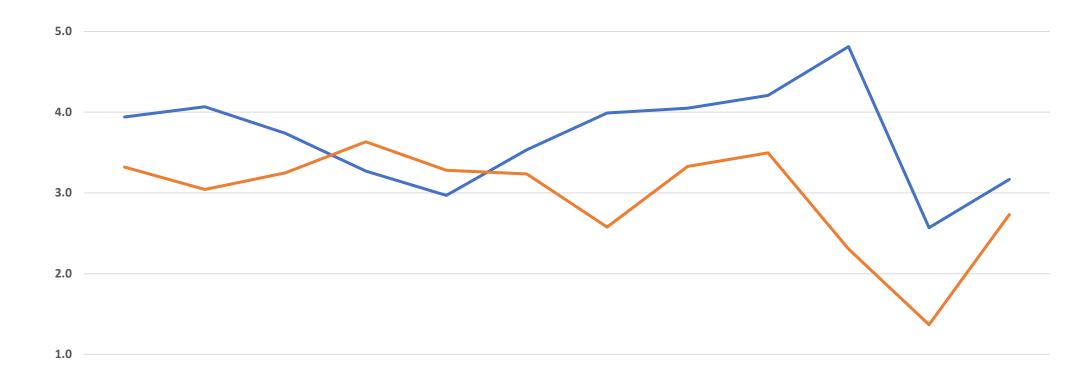

#### Santa Clara County Job Posting Intensity

| 0.0            |     |     |     |     |     |     |     |     |     |     |     |     |  |
|----------------|-----|-----|-----|-----|-----|-----|-----|-----|-----|-----|-----|-----|--|
|                | Jan | Feb | Mar | Apr | May | Jun | Jul | Aug | Sep | Oct | Nov | Dec |  |
| 2021 Intensity | 3.9 | 4.1 | 3.7 | 3.3 | 3.0 | 3.5 | 4.0 | 4.0 | 4.2 | 4.8 | 2.6 | 3.2 |  |
| 2022 Intensity | 3.3 | 3.0 | 3.2 | 3.6 | 3.3 | 3.2 | 2.6 | 3.3 | 3.5 | 2.3 | 1.4 | 2.7 |  |