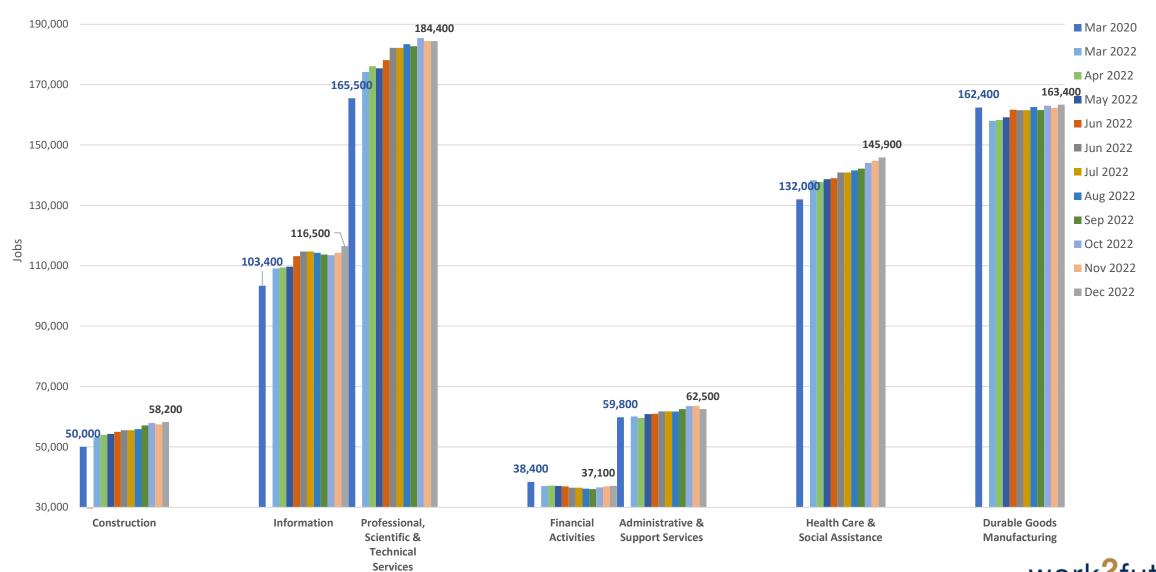

6.5%
  - Peak 9.1% in June 2022
  - Housing up in December



#### **Unemployment Rates**

#### December 2022

MSA: 2.1%

**County: 2.0%** 

State: 3.7%

USA: 3.3%

#### **November 2022**

MSA: 2.4% (revised)

**County: 2.4%** 

State: 4.0%

USA: 3.6%



#### San Jose-Sunnyvale-Santa Clara Metropolitan Statistical Area

**Unemployment Rate Historical Trend** 











#### **Labor Force in Santa Clara County**



## November 2022 – Decmeber 2022 Total MSA Employment Up 300 Jobs to Reach 1,195,900

- Information UP 2,200
- Trade, transportation & utilities UP 1,400
- Construction UP 700
- Manufacturing UP 700
- Leisure & Hospitality down 1,300
- Government down 1,300
- Professional & Business Services down 900



#### Priority Sector Employment–MSA March 2020 + March 2022–November 2022





#### Leisure & Hospitality March 2020 + January 2021-December 2022



work-tuture opportunity jobs success

Source: EDD

## **Employer Demand Job Postings Analysis**





#### Santa Clara County Job Posting Intensity



| 0.0            |     |     |     |     |     |     |     |     |     |     |     |     |  |
|----------------|-----|-----|-----|-----|-----|-----|-----|-----|-----|-----|-----|-----|--|
|                | Jan | Feb | Mar | Apr | May | Jun | Jul | Aug | Sep | Oct | Nov | Dec |  |
| 2021 Intensity | 3.9 | 4.1 | 3.7 | 3.3 | 3.0 | 3.5 | 4.0 | 4.0 | 4.2 | 4.8 | 2.6 | 3.2 |  |
| 2022 Intensity | 3.3 | 3.0 | 3.2 | 3.6 | 3.3 | 3.2 | 2.6 | 3.3 | 3.5 | 2.3 | 1.4 | 2.7 |  |



#### Santa Clara County Job Postings and Unemployed



Source: Lightcast.io

opportunity • jobs • succe