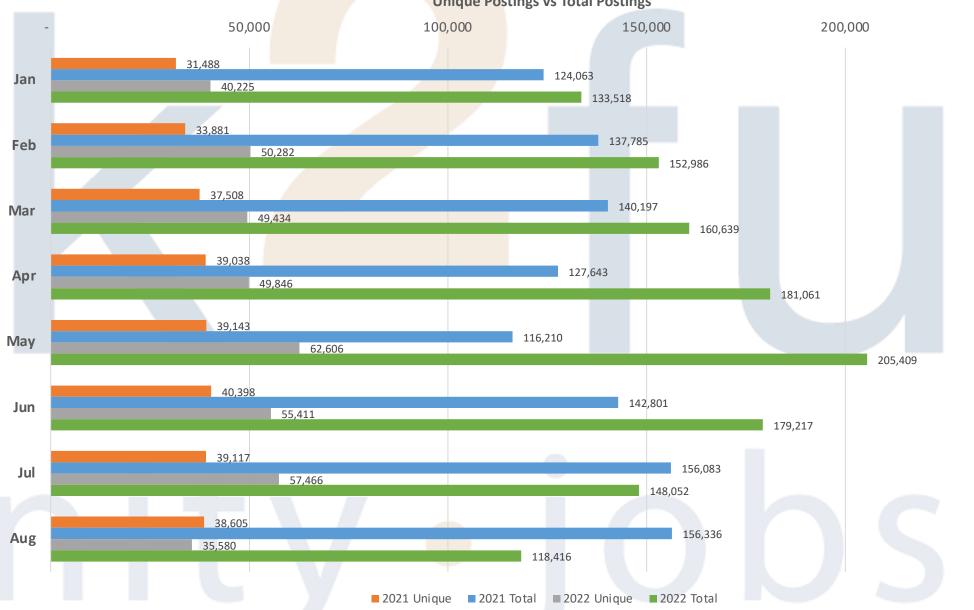

ality up 1,100
- Private Educational and Health Services up 1,000
  - Health Care and Social Assistance up 700
  - Educational Services up 300
- Construction up 900



### July to July: MSA added 55,700 Jobs

- Professional and Business Services up 14,200
  - Professional, Scientific, and Technical Services: 12,600
- Leisure and Hospitality up 14,000
  - Food Services and Drinking Places 12,300
- Information up 8,100
- Private Educational and Health Services up 7,800
- Manufacturing up 5,700

#### **Weak Spots**

- Government down 2,600
- Financial Activities down 2,400



## Priority Sector Employment–MSA March 2020 + March 2021–August 2022



# **Employer Demand**





#### **Job Postings – Santa Clara County**





## Job Postings – Santa Clara County Unique Postings vs Total Postings





250,000

#### Santa Clara County Job Postings and Unemployed



opportunity • jobs • success