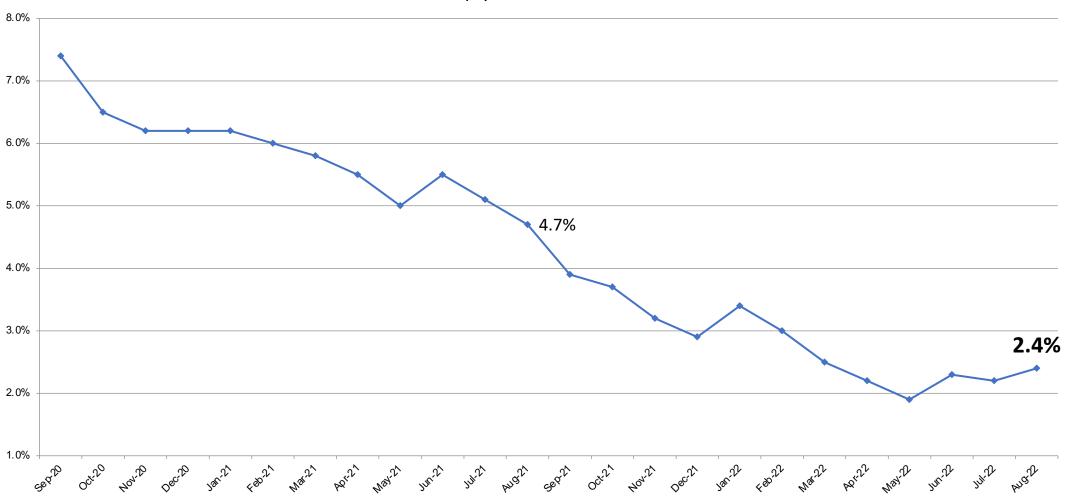

# August 2022

MSA: 2.4%

**County: 2.3%** 

State: 4.1%

USA: 3.7%

#### **July 2022**

MSA: 2.2% (revised)

**County: 2.1%** 

State: 3.9%

USA: 3.5%

#### San Jose-Sunnyvale-Santa Clara Metropolitan Statistical Area

**Unemployment Rate Historical Trend** 