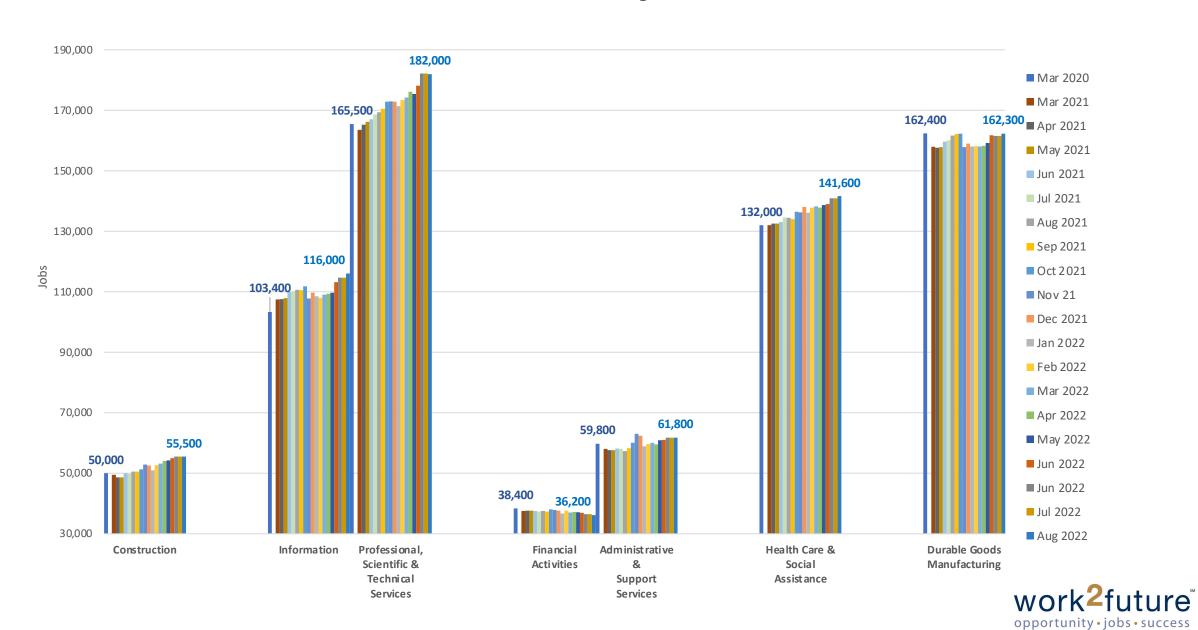

obs • success

# Between July 2022 and August 2022 Total MSA Employment Up 5,400 Jobs to Reach 1,176,400

- Information up 1,300
- Leisure and Hospitality up 1,100
- Private Educational and Health Services up 1,000
  - Health Care and Social Assistance up 700
  - Educational Services up 300
- Construction up 900



### July to July: MSA added 55,700 Jobs

- Professional and Business Services up 14,200
  - Professional, Scientific, and Technical Services: 12,600
- Leisure and Hospitality up 14,000
  - Food Services and Drinking Places 12,300
- Information up 8,100
- Private Educational and Health Services up 7,800
- Manufacturing up 5,700

#### **Weak Spots**

- Government down 2,600
- Financial Activities down 2,400



## Priority Sector Employment–MSA March 2020 + March 2021–August 2022



# **Employer Demand**





#### **Job Postings – Santa Clara County**





## Job Postings – Santa Clara County Unique Postings vs Total Postings





250,000

#### Santa Clara County Job Postings and Unemployed



opportunity • jobs • success