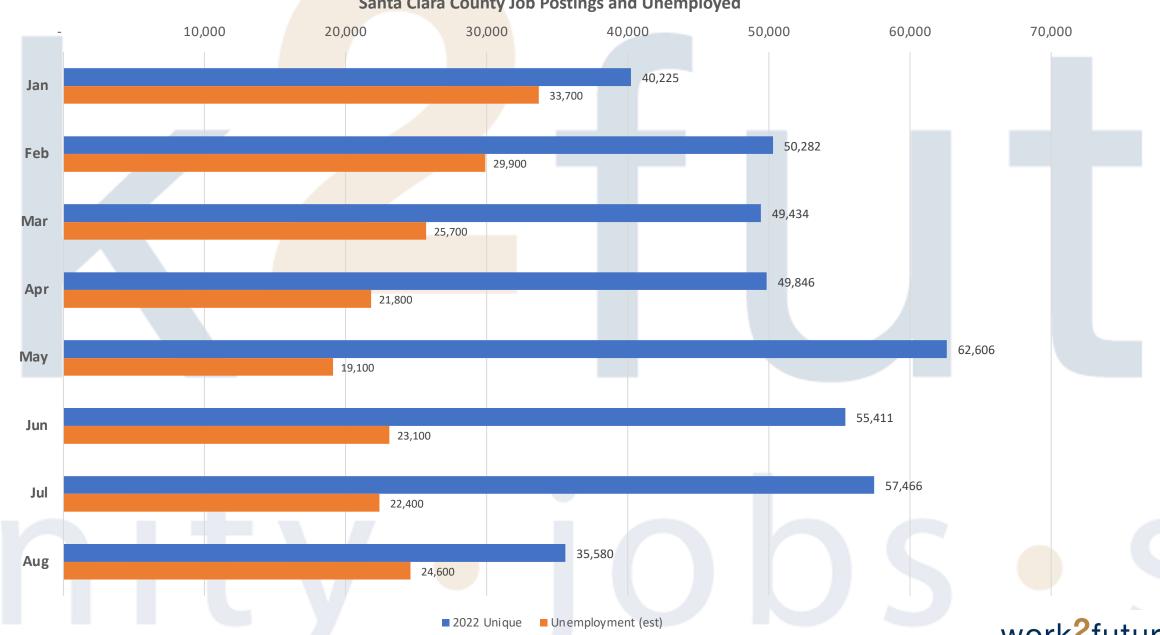

#### Santa Clara County Job Postings and Unemployed

opportunity • jobs • success