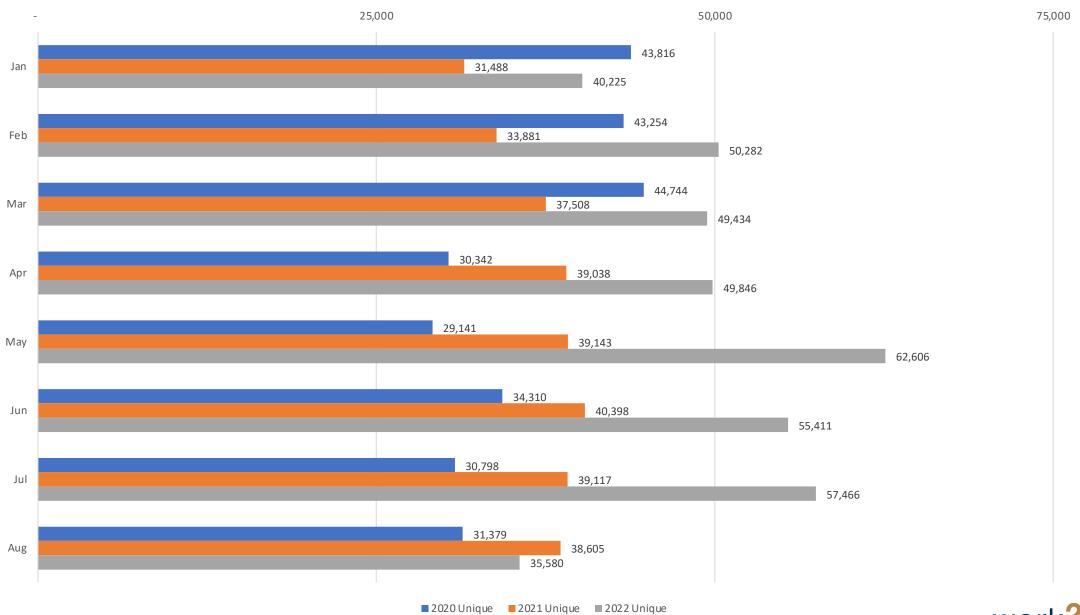

p 5,400 Jobs to Reach 1,176,400

- Information up 1,300
- Leisure and Hospitality up 1,100
- Private Educational and Health Services up 1,000
  - Health Care and Social Assistance up 700
  - Educational Services up 300
- Construction up 900



### July to July: MSA added 55,700 Jobs

- Professional and Business Services up 14,200
  - Professional, Scientific, and Technical Services: 12,600
- Leisure and Hospitality up 14,000
  - Food Services and Drinking Places 12,300
- Information up 8,100
- Private Educational and Health Services up 7,800
- Manufacturing up 5,700

#### **Weak Spots**

- Government down 2,600
- Financial Activities down 2,400



## Priority Sector Employment–MSA March 2020 + March 2021–August 2022



# **Employer Demand**





#### **Job Postings – Santa Clara County**





## Job Postings – Santa Clara County Unique Postings vs Total Postings





250,000

#### Santa Clara County Job Postings and Unemployed



opportunity • jobs • success