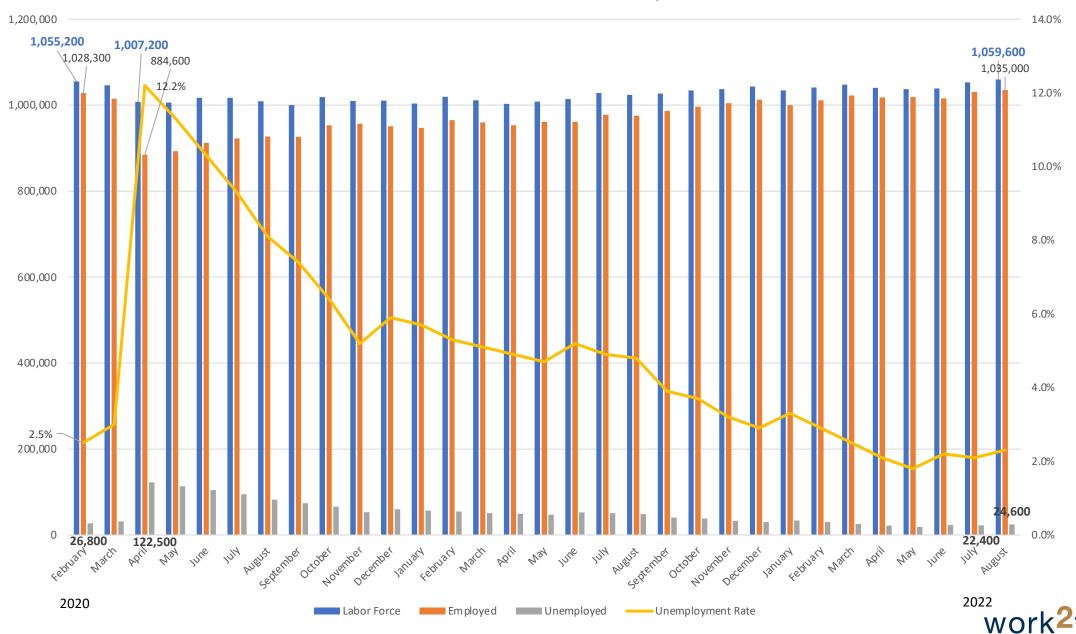

# Between July 2022 and August 2022 Total MSA Employment Up 5,400 Jobs to Reach 1,176,400

- Information up 1,300
- Leisure and Hospitality up 1,100
- Private Educational and Health Services up 1,000
  - Health Care and Social Assistance up 700
  - Educational Services up 300
- Construction up 900

### July to July: MSA added 55,700 Jobs

- Professional and Business Services up 14,200
  - Professional, Scientific, and Technical Services: 12,600
- Leisure and Hospitality up 14,000
  - Food Services and Drinking Places 12,300
- Information up 8,100
- Private Educational and Health Services up 7,800
- Manufacturing up 5,700

#### **Weak Spots**

- Government down 2,600
- Financial Activities down 2,400