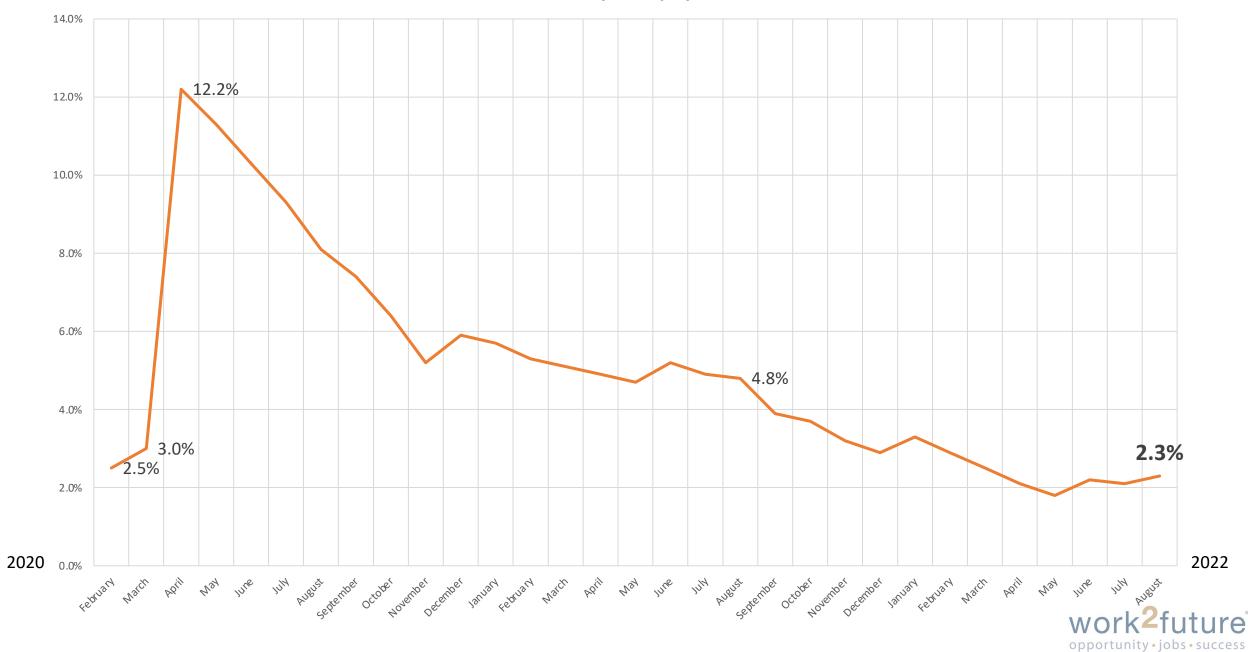

September
- MSA added 5,500 non-farm jobs July—August; 51,800 August—August
- Nationwide Unemployment Rate INCREASES to 3.7% in August;
   DECLINES to 3.5% in September
- US August 12-month Inflation Rate 8.3% DOWN from July's 8.5%
  - Energy costs down
  - Shelter, food, medical care up
- Median rents in San Jose up 9.4% over the year, down 0.6% for the month\*
  - 1BR \$2,114; 2BR \$\$2,578
- Fed Reserve terminal interest rate of 4.6%? Currently 3%–3.25%



# Unemployment Rates

# August 2022

MSA: 2.4%

**County: 2.3%** 

State: 4.1%

USA: 3.7%

#### **July 2022**

MSA: 2.2% (revised)

**County: 2.1%** 

State: 3.9%

USA: 3.5%



#### San Jose-Sunnyvale-Santa Clara Metropolitan Statistical Area

**Unemployment Rate Historical Trend** 





#### **Santa Clara County Unemployment Rate**





opportunity • jobs • success

# Between July 2022 and August 2022 Total MSA Employment Up 5,400 Jobs to Reach 1,176,400

- Information up 1,300
- Leisure and Hospitality up 1,100
- Private Educational and Health Services up 1,000
  - Health Care and Social Assistance up 700
  - Educational Services up 300
- Construction up 900



### July to July: MSA added 55,700 Jobs

- Professional and Business Services up 14,200
  - Professional, Scientific, and Technical Services: 12,600
- Leisure and Hospitality up 14,000
  - Food Services and Drinking Places 12,300
- Information up 8,100
- Private Educational and Health Services up 7,800
- Manufacturing up 5,700

#### **Weak Spots**

- Government down 2,600
- Financial Activities down 2,400



## Priority Sector Employment–MSA March 2020 + March