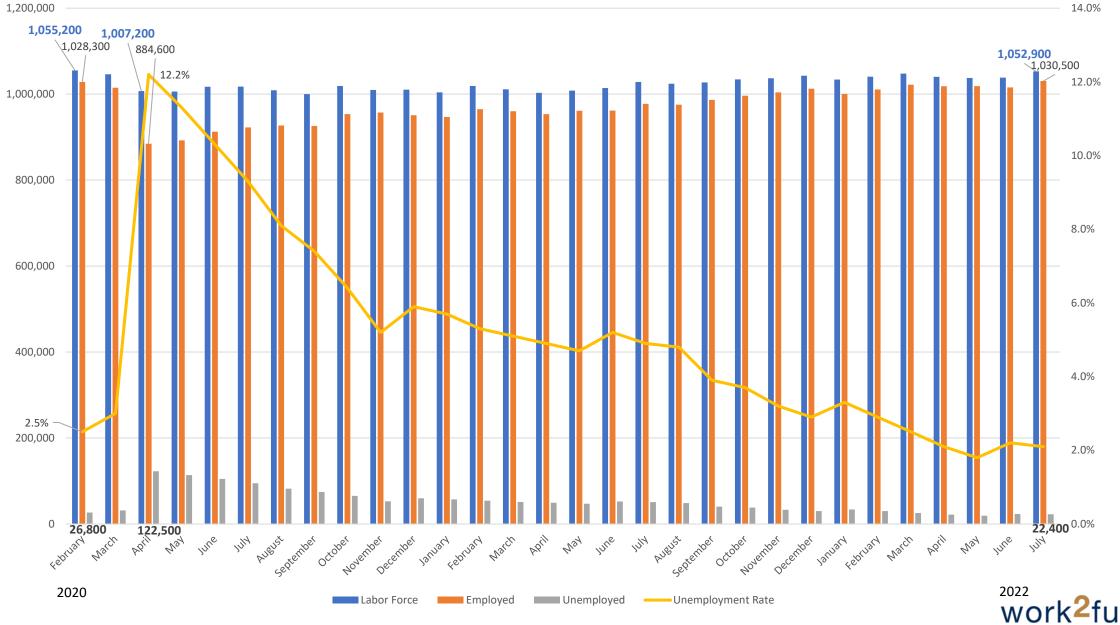

g Places 1,500
- Information up 1,500
- Health Care and Social Assistance up 900
- Construction 800



### Between June 2022 and July 2022

MSA Employment Up 1,200 Jobs to Reach 1,170,700

#### Weak Spots

- Government down 6,800
  - Local government down 6,100
- Private Educational and Health Services down 1,500
  - Private educational services lost 2,800
  - Health care and social assistance added 900



# July to July: MSA added 55,700 Jobs 5.0% Increase

- Professional and Business Services up 15,400
  - Professional, Scientific, and Technical Services: 12,500
- Leisure and Hospitality up 19,200
  - Food Services and Drinking Places 13,200
- Information up 7,100
- Private Educational and Health Services up 6.600
- Manufacturing up 5,200

Weak Spot

• Financial Activities down 2,300





lre

opportunity • jobs • success

# **Employer Demand**



Job Postings – Santa Clara County

■ 2020 Unique ■ 2021 Unique ■ 2022 Unique

### Job Posting Intensity – Santa Clara County 50,000 100,000 150,000 200,000 250,000 300,000 350,000 Jan Feb Mar Apr May Jun Jul ■ 2020 Unique ■ 2020 All ■ 2021 Unique ■ 2021 All ■ 2022 Unique ■ 2022 All

Santa Clara County Job Postings and Unemployed