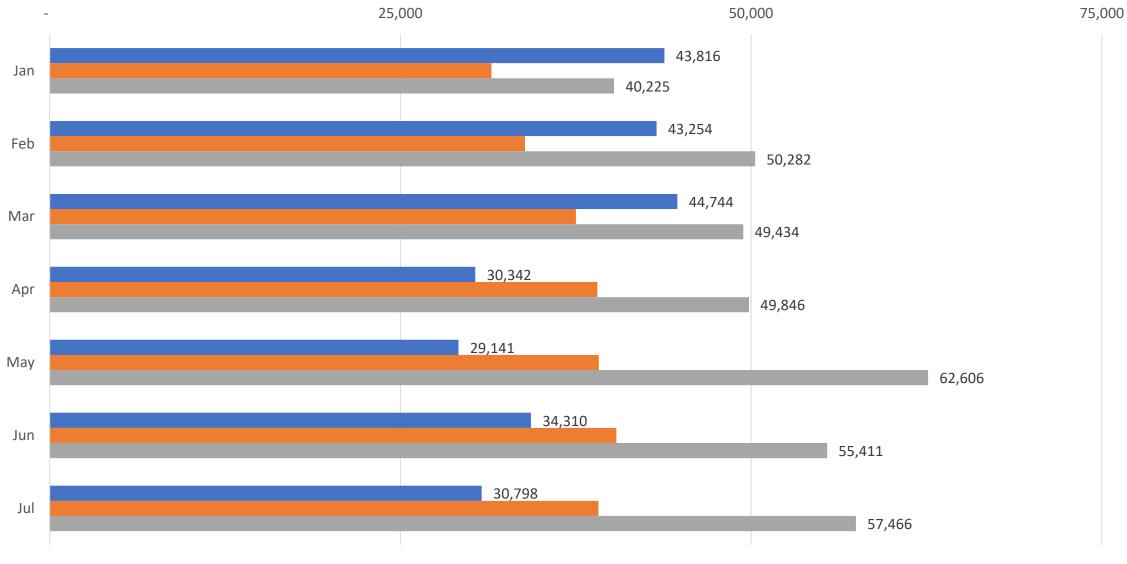

# **Employer Demand**

Job Postings – Santa Clara County

■ 2020 Unique ■ 2021 Unique ■ 2022 Unique