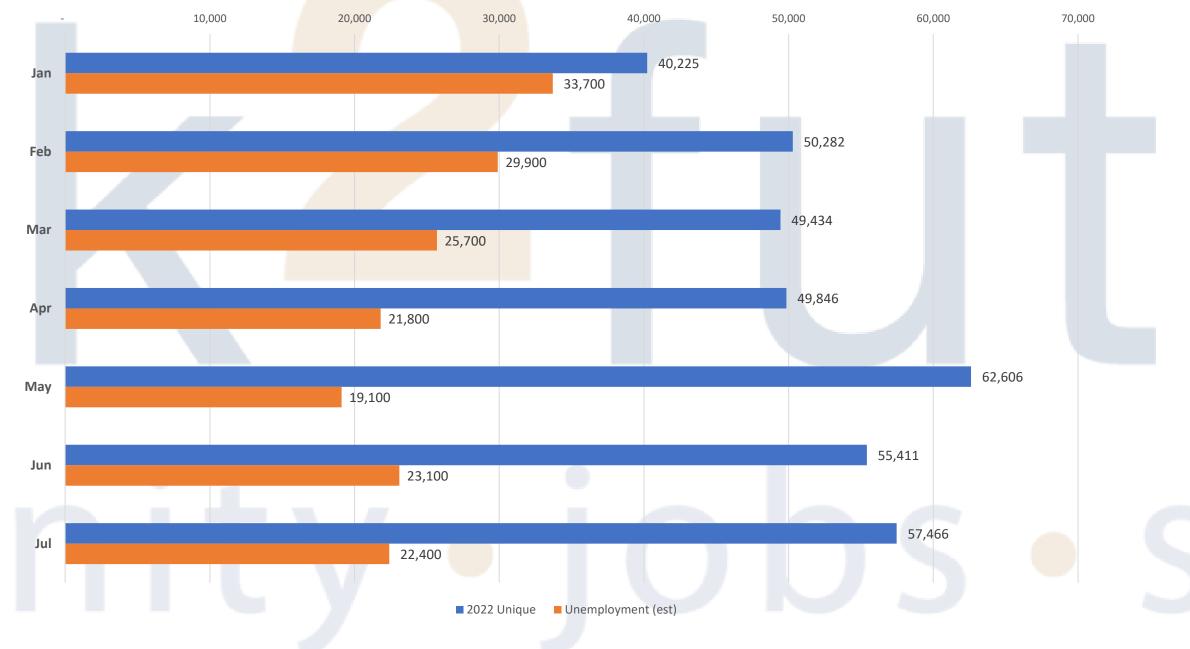

ce added 900



# July to July: MSA added 55,700 Jobs 5.0% Increase

- Professional and Business Services up 15,400
  - Professional, Scientific, and Technical Services: 12,500
- Leisure and Hospitality up 19,200
  - Food Services and Drinking Places 13,200
- Information up 7,100
- Private Educational and Health Services up 6.600
- Manufacturing up 5,200

Weak Spot

• Financial Activities down 2,300





lre

opportunity • jobs • success

# **Employer Demand**



Job Postings – Santa Clara County

■ 2020 Unique ■ 2021 Unique ■ 2022 Unique

### Job Posting Intensity – Santa Clara County 50,000 100,000 150,000 200,000 250,000 300,000 350,000 Jan Feb Mar Apr May Jun Jul ■ 2020 Unique ■ 2020 All ■ 2021 Unique ■ 2021 All ■ 2022 Unique ■ 2022 All

Santa Clara County Job Postings and Unemployed