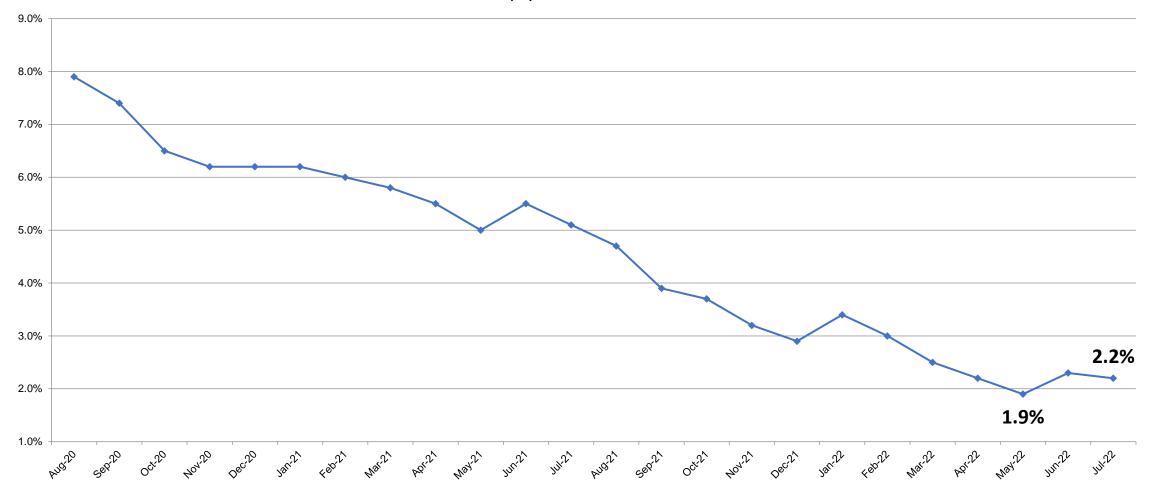

## Unemployment Rates

July 2022 MSA: 2.2% County: 2.1% State: 3.9% USA: 3.5%

June 2022 MSA: 2.3% (revised) County: 2.2% State: 4.0% USA: 3.8%

#### San Jose-Sunnyvale-Santa Clara Metropolitan Statistical Area

**Unemployment Rate Historical Trend** 