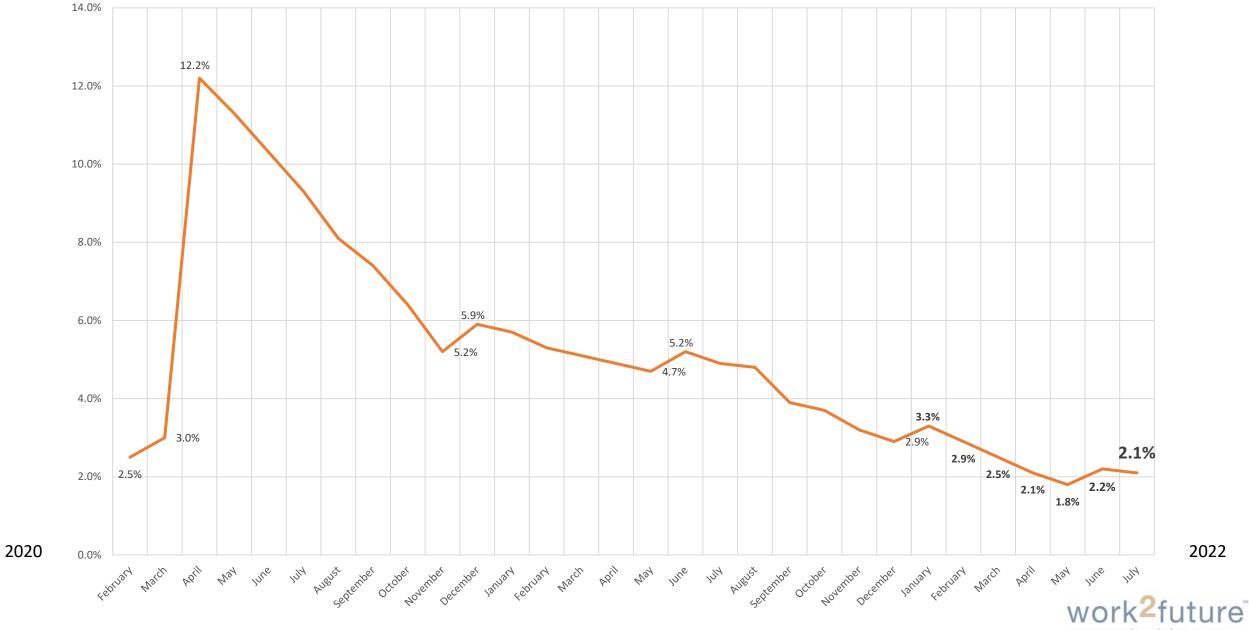

## Unemployment Rates

July 2022 MSA: 2.2% County: 2.1% State: 3.9% USA: 3.5%

June 2022 MSA: 2.3% (revised) County: 2.2% State: 4.0% USA: 3.8%

#### Santa Clara County Unemployment Rate

opportunity • jobs • success