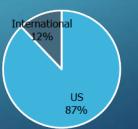

| 2019<br>Revenue: | ~\$900M                          |
|------------------|----------------------------------|
| Employees:       | 3,600                            |
| Locations:       | 16 (14 US, 2 Europe)             |
| Ownership:       | Advent International (PE-backed) |