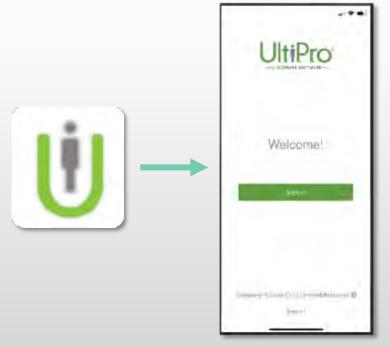

#### UltiPro

### COMPENSATION

Our employees are paid weekly via Direct Deposit or money network card as we do not issue paper checks. Use UltiPro to access your payroll-related information through your computer or mobile device.