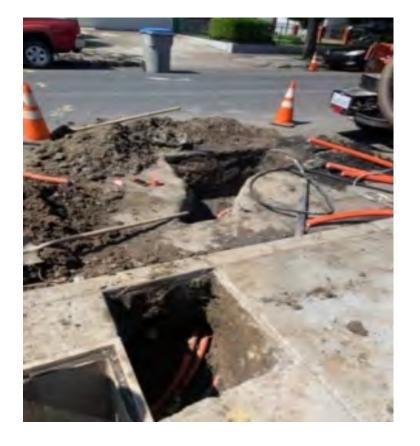

#### **TRENCHING**

Prestige Utility, Inc, has worked various trenching project throughout the San Francisco Bay Area. Our clients are our number one priority, and we go the extra mile making sure they're completely satisfied with our work. We're ready to tackle even the most complex trenching projects.