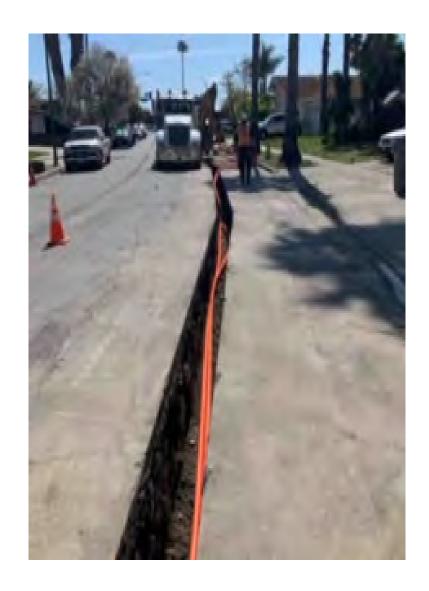

#### **TRENCHING**

Prestige Utility, Inc, has worked various trenching project throughout the San Francisco Bay Area. Our clients are our number one priority, and we go the extra mile making sure they're completely satisfied with our work. We're ready to tackle even the most complex trenching projects.

#### **FIBER PLACEMENT**

We install fiber optic cable for all major Communication Companies in the western United States. Our expert teams install fiber optic cable; aerial and underground.